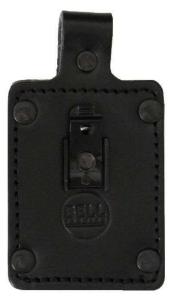

## **FALCON Magnetic Mount**

Allow body camera to be securely mounted, without the need for a harness or similar.

Simply slip the back plate behind the garment or in a pocket and then place the front plate over the outer garment

Add Lynard cable to secure the camera to the garment.