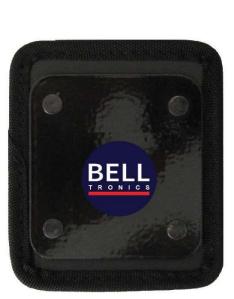

## **FALCON Magnetic Mount**

Allow body camera to be securely mounted, without the need for a harness or similar.

Simply slip the back plate behind the garment or in a pocket and then place the front plate over the outer garment

## **SPECIFICATIONS**

Length: 85mmWidth: 65mmDepth: 10mmWeight: 160g

Material: Front Leather, Back: Metal plate
Maximum clothing material thickness: 8mm
Detachment force at 0.5mm thickness: 20kg \*

Detachment force at 8.0mm thickness: 8kg \*