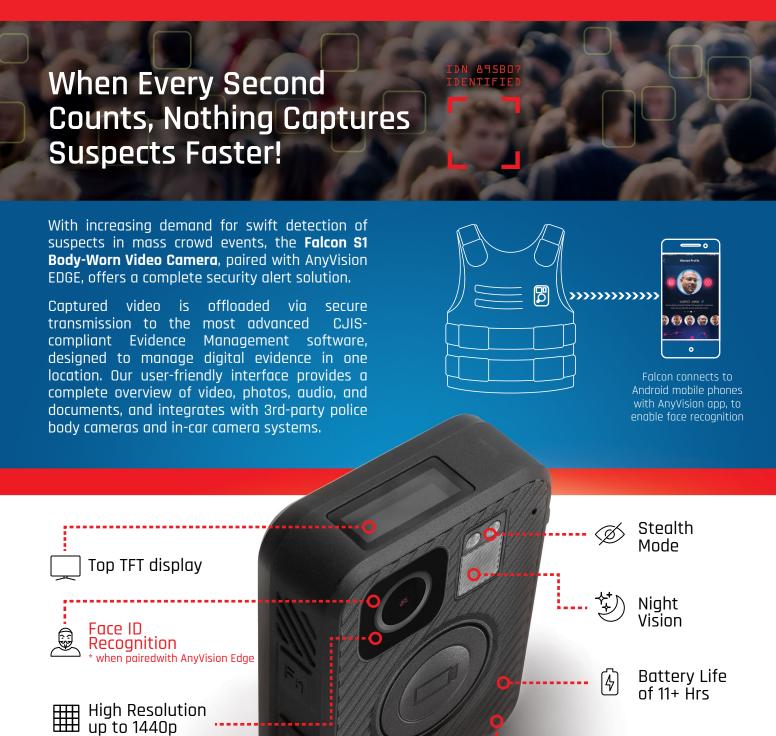

# **FALCON S1 BODY CAMERA**

#### General

**Dimensions** 77mm x 56mm x 23mm

Weight 125g

**Battery Type** Internal Li-Ion 2800mAh

**Battery Performance** 11 hours **Charging Time** 3 hours

**TFT Display** Storage, Battery, GPS, Wi-Fi

#### Camera

**Lens** Fixed Focus, F1.8 Aperture

Field of View Diagonal 140°
Light Performance 0.1 lux
Night Vision Infrared night

### Recording

Internal Storage 32 / 64 / 128 GB

Pre-Buffering30 SecVideo Frame Rate30 FPSVideo Recording FormatMP4

Video Encoding Technology H.265, H.264

Audio Recording Format MP4

#### **User Interface**

**Hard Keys** Power Button

Video Recording Button Fn button: WiFi / IR/ Audio

mute

**LED's / TFT Display** Recording Camera Status

Battery Camera Status

Standby WiFi, GPS

#### **Connect**

Wired Connectors USB

WiFi AP, Station, P2P

#### Location

Constellations Supported GPS

#### **ENVIRONMENTAL**

Operating Temp -20° C to + 60° C Storage Temp -30° C to +80° C

**Dust and rain proof** Yes

#### Security

Digital Signatures, Date, Time, S/N, GPS