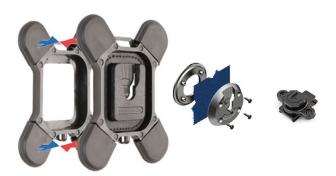

#### **ACCESSORIES\***

360-degree clip to mount Rotatable shirt clip Wall charger USB cable

Lock mount adaptor

\* Accessories are optional, catalog-selectable